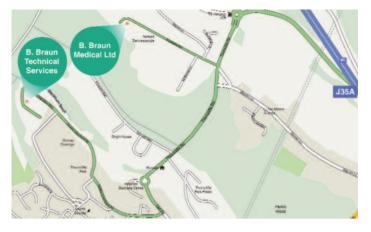

Please note if you are using a sat-nav, please ensure you enter the street name for accurate directions.

# Directions

#### From the north

Exit A1 at J43 onto M1(London, Leeds). Leave M1 at J36. Take the 3rd exit onto the A61 Sheffield.

- For B. Braun Headquarters 1st exit at the next roundabout and 2nd exit at the next roundabout and 1st right onto Brookdale Road.
- For B. Braun Technical Services 1st exit at the next roundabout and 2nd exit at the next roundabout, continue along Thorncliffe Road and take 1st exit at roundabout, take the 1st right onto Newton Chambers Road and continue onto Chambers Way.

## From the south

Travelling north on the M1 exit at Junction 35a.

- For B. Braun Headquarters 1st exit at the roundabout and 1st right onto Brookdale Road.
- For B. Braun Technical Services 1st exit at the roundabout, continue along Thorncliffe Road and take 1st exit at roundabout, take the 1st right onto Newton Chambers Road and continue onto Chambers Way.

#### From the east

From M18, join the M1 north (Sheffield/Leeds). Leave M1 at J35a.

- For B. Braun Headquarters 1st exit at the roundabout and 1st right onto Brookdale Road.
- For B. Braun Technical Services 1st exit at the roundabout, continue along Thorncliffe Road and take 1st exit at round about, take the 1st right onto Newton Chambers Road and continue onto Chambers Way.

## From the west

From M62, exit at J29, (J42 of the M1). Leave M1 at J36. Take the 3rd exit onto the A61 (Sheffield).

- For B. Braun Headquarters 1st exit at the next roundabout and 2nd exit at the next roundabout and 1st right onto Brookdale Road.
- For B. Braun Technical Services 1st exit at the roundabout and 2nd exit at the next roundabout, continue along Thorncliffe Road and take 1st exit at roundabout, take the 1st right onto Newton Chambers Road and continue onto Chambers Way.