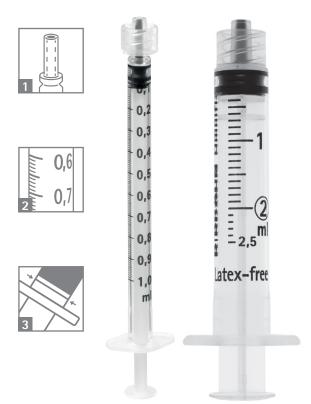

## PRODUCT FEATURES

- Low Dead Space (LDS): Plunger with displacement spike
- 0.01/0.1 ml graduation 2
- Highly transparent barrel
- High contrast black graduation
- Integrated plunger backstop 3
- Luer Lock connector
- Barrel made of polypropylene

- Plunger made of polystyrene
- Rubber piston with double sealing ring made of polyisoprene
- Not manufactured with PVC, Latex and DEHP
- Sterile single packaging
- Box of 100 pcs.

## **USER BENEFITS**

- 0.01/0.1 ml graduation for precise dosage of smallest volumes
- Type LDS allows for minimal residual volume due to displacement spike
- Highly transparent barrel with high contrast black graduation for easy reading
- Rubber piston with double sealing ring allows slow aspiration and injection
- Safe plunger backstop to prevent unintentional plunger withdrawal